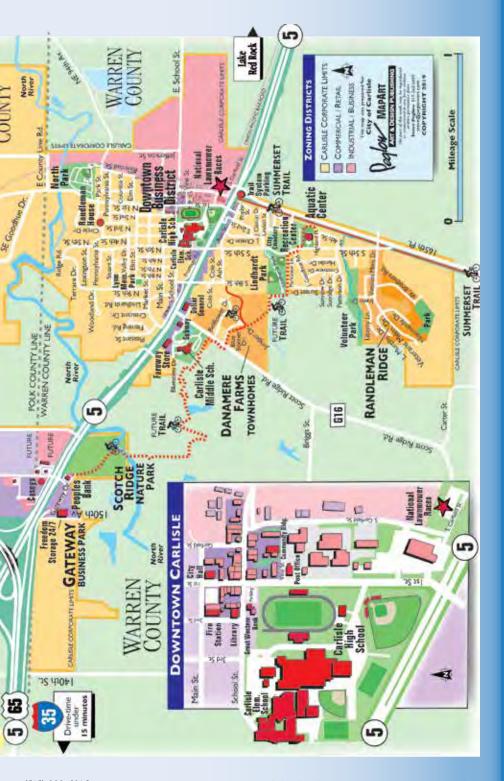

# City of **CARLISLE CARLISLE**

Downtown Carlisle offers many opportunities to residents. With several wonderful restaurants and some planned improvements like parking lot updates and additions to the greenspace around the Chamber, Carlisle is looking to reinvest in itself and become even more attractive than we already are.

Residents get to enjoy the small-town Iowa feel while being close to some of Iowa's favorite places to have fun. Carlisle is only 20 minutes from Downtown Des Moines, 15 minutes from the Blank Park Zoo, and 30 minutes from Lake Red Rock. Residents looking to go a little farther away from home can enjoy a short 15-minute drive to the Des Moines International Airport.

Carlisle is a safe community with municipally operated police, fire, and EMS services. We are fortunate to have a strong public works department and municipal electric utility. Both crews work tirelessly to provide quality service and keep disruptions to service extremely low. We have an active public library and parks and recreation department that offers an evergrowing number of fun programs geared towards all age groups. A strong school district affords

our youth opportunities for growth. Visitors and residents alike can enjoy a wonderful aquatic center, our 3.5 mile long paved Scotch Ridge Nature Trail, or gain direct access to the Summerset Bike Trail. All this combined makes Carlisle a great place to live and raise a family.

## Parks & RECREATION

The city of Carlisle is very proud of its parks!
We have five parks that vary in ways to enjoy the outdoors.

#### **Carlisle North Municipal Park**

is located in the Northern portion of the City. Existing facilities include a baseball diamond, a playground (sand surface), restrooms, a picnic area, shelter houses, and Dog Park. There is plenty of space to play catch or take a leisurely walk around the perimeter of the park. The Log Cabin is available for private use through rental. Maximum capacity: 25.

#### **Carlisle South Lindhardt**

**Park** is located on the South part of town. This park's nickname is "South Park" and is our Baseball and Softball complex. South Lindhardt park has four fields that can accommodate kids of all ages to play ball. This park also has two playground areas and three shelter houses.

**Carlisle Volunteer Park** is best described as the hidden park. It sits between two neighborhoods and is a beautiful 2-acre greenspace. A large playground with swings and shelter house are available. This beautiful park has the largest open play areas in the city. Over 1 acre of open space for your enjoyment.

**Carlisle VanVleet Park** is easy to find by looking for Carlisle's iconic Yellow water tower. 2 Playgrounds, swings, and shelter house make for a nice quick trip to the park.

**The Carlisle Nature Trail** is Carlisle's newest addition to its parks system. The trail is 3.5 miles long and provides bicyclists, runners, and walkers a beautiful and quiet setting to enjoy the outdoors. The Carlisle Nature Trail winds it's way through South Carlisle neighborhoods and crosses under Scotch Ridge road. Once it crosses, the trail becomes scenic and picturesque as it twists and turns through the prairie and wooded area.

**Scotch Ridge Nature Park** was designed by a steering committee comprising of 18 members, representing residents, businesses, and city leaders. They saw this vision for the area. Although the Scotch Ridge Nature Park is not fully developed yet, we are excited about it's potential and what it will bring to Carlisle and the neighboring communities.

The Carlisle Aquatic Center is a designed to meet the health, fitness, safety, and recreational needs of Carlisle area residents of all ages. This recreational pool is more comfortable for children and seniors by providing ground level access and gradual ramp entry and egress.