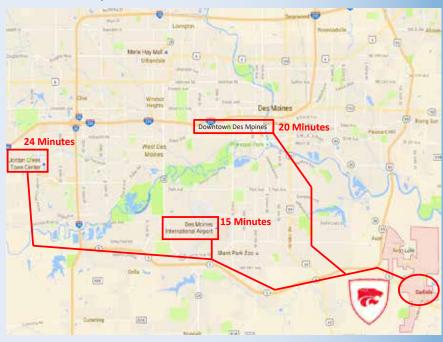

Residents get to enjoy the small-town Iowa feel while being close to some of Iowa's favorite places to have fun. Carlisle is only 20 minutes from Downtown Des Moines, 15 minutes from the Blank Park Zoo, and 30 minutes from Lake Red Rock. Residents looking to go a little farther away from home can enjoy a short 15-minute drive to the Des Moines International Airport.